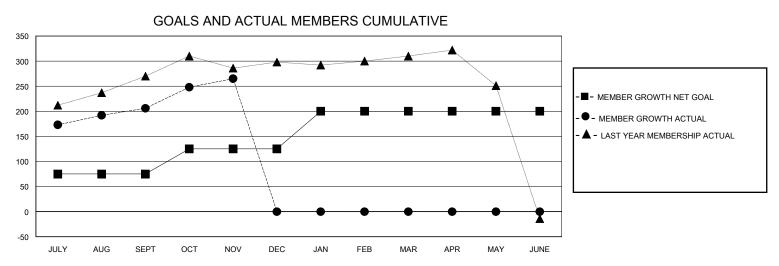

## District 317 A

GMT: LOCATION INDIA GMT CA

| Clubs         |               |             |               | Members               |                       |                         |                                                    |
|---------------|---------------|-------------|---------------|-----------------------|-----------------------|-------------------------|----------------------------------------------------|
|               | RESULTS FOR   | R 2024-2025 |               | RESULTS FOR 2024-2025 |                       |                         |                                                    |
| QUARTER       | NEW CLUB GOAL | NEW CLUBS   | DROPPED CLUBS | QUARTER MEMB          | ER GROWTH NET<br>GOAL | MEMBER GROWTH<br>ACTUAL | DROPPED<br>MEMBERS ACTUAL<br>(including transfers) |
| JULY/AUG/SEPT | 5             | 2           | 2             | JULY/AUG/SEPT         | 75                    | 287                     | 55                                                 |
| OCT/NOV/DEC   | 0             | 1           | 1             | OCT/NOV/DEC           | 50                    | 77                      | 14                                                 |
| JAN/FEB/MAR   | 5             | 0           | 0             | JAN/FEB/MAR           | 75                    | 0                       | 0                                                  |
| APR/MAY/JUNE  | 0             | 0           | 0             | APR/MAY/JUNE          | 0                     | 0                       | 0                                                  |