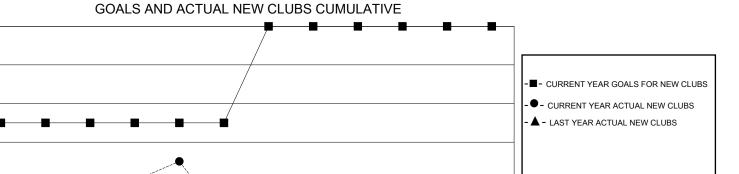

## District 317 A

GMT: LOCATION INDIA GMT CA

| Clubs         |               |             |               | Members               |                       |                         |                                                    |
|---------------|---------------|-------------|---------------|-----------------------|-----------------------|-------------------------|----------------------------------------------------|
|               | RESULTS FOR   | R 2024-2025 |               | RESULTS FOR 2024-2025 |                       |                         |                                                    |
| QUARTER       | NEW CLUB GOAL | NEW CLUBS   | DROPPED CLUBS | QUARTER MEMB          | ER GROWTH NET<br>GOAL | MEMBER GROWTH<br>ACTUAL | DROPPED<br>MEMBERS ACTUAL<br>(including transfers) |
| JULY/AUG/SEPT | 5             | 2           | 2             | JULY/AUG/SEPT         | 75                    | 287                     | 55                                                 |
| OCT/NOV/DEC   | 0             | 1           | 1             | OCT/NOV/DEC           | 50                    | 77                      | 14                                                 |
| JAN/FEB/MAR   | 5             | 0           | 0             | JAN/FEB/MAR           | 75                    | 0                       | 0                                                  |
| APR/MAY/JUNE  | 0             | 0           | 0             | APR/MAY/JUNE          | 0                     | 0                       | 0                                                  |